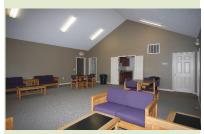

#### Exterior view

Common area

Lodge Room

Bathroom

Kitchenette

**MEETING** 

• Common area in the middle of the lodge has several seating areas and a kitchenette with a refrigerator microwave sink and coffee maker

| Ellison Lodge                   |                      |                                     |               |
|---------------------------------|----------------------|-------------------------------------|---------------|
| Total Capacity: 62              |                      |                                     |               |
| 7 rooms with 8 beds             |                      |                                     |               |
| 1 room with 6 beds              |                      |                                     |               |
|                                 |                      |                                     |               |
| 308                             |                      | 307                                 |               |
| 1                               |                      | 1                                   |               |
| 2                               |                      | 2                                   |               |
| 3                               |                      | 3                                   |               |
| 4                               |                      | 4                                   |               |
| 5                               |                      | 5                                   |               |
| 6                               |                      | 6                                   |               |
| 7                               |                      | 7                                   |               |
| 8                               |                      | 8                                   |               |
| 306                             |                      | 305                                 |               |
| 1                               |                      | 1                                   |               |
| 2                               |                      | 2                                   |               |
| 3                               |                      | 3                                   |               |
| 4                               |                      | 4                                   |               |
| 5                               |                      | 5                                   |               |
| 6                               |                      | 6                                   |               |
| 7                               |                      | 7                                   |               |
| 8                               |                      | 8                                   |               |
|                                 |                      |                                     |               |
| Bathroom: Each room has a priva | te bathroom          |                                     |               |
|                                 |                      |                                     |               |
| Common Area: Seating area and   | a kitchenette with a | refridgerator, sink, microwave, and | coffee maker. |
|                                 |                      |                                     |               |
| 304                             |                      | 303                                 |               |
| 1                               |                      | 1                                   |               |
| 2                               |                      | 2                                   |               |
| 3                               |                      | 3                                   |               |
| 4                               |                      | 4                                   |               |
| 5                               |                      | 5                                   |               |
| 6                               |                      | 6                                   |               |
| 7                               |                      |                                     |               |
| 8                               |                      |                                     |               |
| 302                             |                      | 301                                 |               |
| 1                               |                      | 1                                   |               |
| 2                               |                      | 2                                   |               |
| 3                               |                      | 3                                   |               |
| 4                               |                      | 4                                   |               |
| 5                               |                      | 5                                   |               |
| 6                               |                      | 6                                   |               |
|                                 |                      |                                     |               |
| 7                               |                      | 7                                   |               |
| 8                               |                      | 8                                   |               |