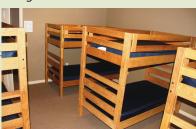

### **LODGING**

- Total maximum capacity: 62
- 7 rooms holding 8 people (4 bunks)
- 1 room holding 6 people (3 bunks) Room 303
- Private bath in all rooms

#### Exterior view

Common area

Lodge Room

Bathroom

Kitchenette

**MEETING** 

• Common area in the middle of the lodge has several seating areas and a kitchenette with a refrigerator microwave sink and coffee maker