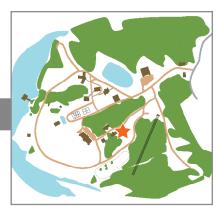

## Jonathan Creek Campus

Ellison Lodge is tucked away off the main road in a wooded area with several other lodges. Just a quick walk from all major points on the Jonathan Creek campus, Ellison Lodge provides comfortable lodging with a place to fellowship.

| Ellison Lodge                   |                      |                                     |               |
|---------------------------------|----------------------|-------------------------------------|---------------|
| Total Capacity: 62              |                      |                                     |               |
| 7 rooms with 8 beds             |                      |                                     |               |
| 1 room with 6 beds              |                      |                                     |               |
|                                 |                      |                                     |               |
| 308                             |                      | 307                                 |               |
| 1                               |                      | 1                                   |               |
| 2                               |                      | 2                                   |               |
| 3                               |                      | 3                                   |               |
| 4                               |                      | 4                                   |               |
| 5                               |                      | 5                                   |               |
| 6                               |                      | 6                                   |               |
| 7                               |                      | 7                                   |               |
| 8                               |                      | 8                                   |               |
| 306                             |                      | 305                                 |               |
| 1                               |                      | 1                                   |               |
| 2                               |                      | 2                                   |               |
| 3                               |                      | 3                                   |               |
| 4                               |                      | 4                                   |               |
| 5                               |                      | 5                                   |               |
| 6                               |                      | 6                                   |               |
| 7                               |                      | 7                                   |               |
| 8                               |                      | 8                                   |               |
|                                 |                      |                                     |               |
| Bathroom: Each room has a priva | te bathroom          |                                     |               |
|                                 |                      |                                     |               |
| Common Area: Seating area and   | a kitchenette with a | refridgerator, sink, microwave, and | coffee maker. |
|                                 |                      |                                     |               |
| 304                             |                      | 303                                 |               |
| 1                               |                      | 1                                   |               |
| 2                               |                      | 2                                   |               |
| 3                               |                      | 3                                   |               |
| 4                               |                      | 4                                   |               |
| 5                               |                      | 5                                   |               |
| 6                               |                      | 6                                   |               |
| 7                               |                      |                                     |               |
| 8                               |                      |                                     |               |
| 302                             |                      | 301                                 |               |
| 1                               |                      | 1                                   |               |
| 2                               |                      | 2                                   |               |
| 3                               |                      | 3                                   |               |
| 4                               |                      | 4                                   |               |
| 5                               |                      | 5                                   |               |
| 6                               |                      | 6                                   |               |
|                                 |                      |                                     |               |
| 7                               |                      | 7                                   |               |
| 8                               |                      | 8                                   |               |