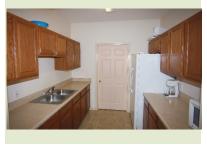

#### Exterior view

Common area

Lodge Room

Bathroom

Kitchenette

**MEETING** 

• Common area in the middle of the lodge has several seating areas and a kitchenette with a refrigerator microwave sink and coffee maker