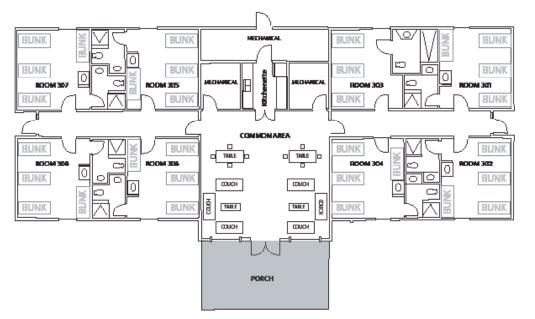

### **LODGING**

- Total maximum capacity: 62
- 7 rooms holding 8 people (4 bunks)
- 1 room holding 6 people (3 bunks) Room 303
- Private bath in all rooms

| Ellison Lodge                   |                      |                                     |               |
|---------------------------------|----------------------|-------------------------------------|---------------|
| Total Capacity: 62              |                      |                                     |               |
| 7 rooms with 8 beds             |                      |                                     |               |
| 1 room with 6 beds              |                      |                                     |               |
|                                 |                      |                                     |               |
| 308                             |                      | 307                                 |               |
| 1                               |                      | 1                                   |               |
| 2                               |                      | 2                                   |               |
| 3                               |                      | 3                                   |               |
| 4                               |                      | 4                                   |               |
| 5                               |                      | 5                                   |               |
| 6                               |                      | 6                                   |               |
| 7                               |                      | 7                                   |               |
| 8                               |                      | 8                                   |               |
| 306                             |                      | 305                                 |               |
| 1                               |                      | 1                                   |               |
| 2                               |                      | 2                                   |               |
| 3                               |                      | 3                                   |               |
| 4                               |                      | 4                                   |               |
| 5                               |                      | 5                                   |               |
| 6                               |                      | 6                                   |               |
| 7                               |                      | 7                                   |               |
| 8                               |                      | 8                                   |               |
|                                 |                      |                                     |               |
| Bathroom: Each room has a priva | te bathroom          |                                     |               |
|                                 |                      |                                     |               |
| Common Area: Seating area and   | a kitchenette with a | refridgerator, sink, microwave, and | coffee maker. |
|                                 |                      |                                     |               |
| 304                             |                      | 303                                 |               |
| 1                               |                      | 1                                   |               |
| 2                               |                      | 2                                   |               |
| 3                               |                      | 3                                   |               |
| 4                               |                      | 4                                   |               |
| 5                               |                      | 5                                   |               |
| 6                               |                      | 6                                   |               |
| 7                               |                      |                                     |               |
| 8                               |                      |                                     |               |
| 302                             |                      | 301                                 |               |
| 1                               |                      | 1                                   |               |
| 2                               |                      | 2                                   |               |
| 3                               |                      | 3                                   |               |
| 4                               |                      | 4                                   |               |
| 5                               |                      | 5                                   |               |
| 6                               |                      | 6                                   |               |
|                                 |                      |                                     |               |
| 7                               |                      | 7                                   |               |
| 8                               |                      | 8                                   |               |