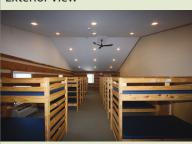

## LODGING

- Total maximum capacity: 44
- Cabin sleeps 22 on each side
- Both sides of cabin have a multi-stall bathroom
- Bunk beds only (10 bunks on each side)

• Common area in the middle of the cabin has a small kitchenette complete with refrigerator, sink, and microwave

Cabin Room

Cabin Bathroom

Common Area

| 2 Rooms   | with 20 Beds       |                                                    |                                    |    |  |
|-----------|--------------------|----------------------------------------------------|------------------------------------|----|--|
| Total Cap | acity = 40         |                                                    |                                    |    |  |
|           |                    |                                                    |                                    |    |  |
| Side A    | 1                  | Sic                                                | de B                               | 1  |  |
|           | 2                  |                                                    |                                    | 2  |  |
|           | 3                  |                                                    |                                    | 3  |  |
|           | 4                  |                                                    |                                    | 4  |  |
|           | 5                  |                                                    |                                    | 5  |  |
|           | 6                  |                                                    |                                    | 6  |  |
|           | 7                  |                                                    |                                    | 7  |  |
|           | 8                  |                                                    |                                    | 8  |  |
|           | 9                  |                                                    |                                    | 9  |  |
|           | 10                 |                                                    |                                    | 10 |  |
|           | 11                 |                                                    |                                    | 11 |  |
|           | 12                 |                                                    |                                    | 12 |  |
|           | 13                 |                                                    |                                    | 13 |  |
|           | 14                 |                                                    |                                    | 14 |  |
|           | 15                 |                                                    |                                    | 15 |  |
|           | 16                 |                                                    |                                    | 16 |  |
|           | 17                 | Meeting                                            |                                    | 17 |  |
|           | 18                 | Space                                              |                                    | 18 |  |
|           | 19                 |                                                    |                                    | 19 |  |
|           | 20                 |                                                    |                                    | 20 |  |
|           |                    |                                                    | No.01                              |    |  |
|           | 1.<br>1.2007 (AMI) |                                                    | Small front porch                  |    |  |
|           | Common Area        |                                                    | Two tables and 8 chairs            |    |  |
|           |                    |                                                    | 4 couches with 8 seats total       |    |  |
|           |                    | full fridge and mircowave                          |                                    |    |  |
|           |                    | sink and some cabnets                              |                                    |    |  |
|           | Bathrooms          |                                                    | Shared bathroom on each side with: |    |  |
|           |                    | 3 showers                                          | 917                                |    |  |
|           |                    | 3 sinks with large vanity<br>3 stalls with toliets |                                    |    |  |