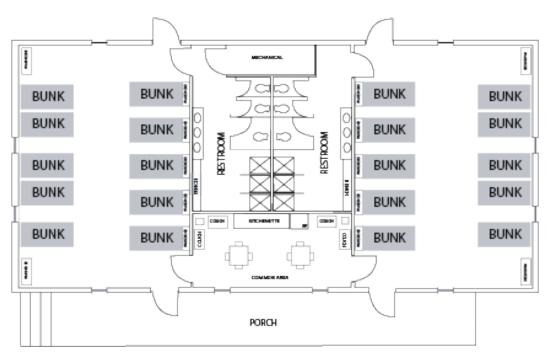

## LODGING

- Total maximum capacity: 44
- Cabin sleeps 22 on each side
- Both sides of cabin have a multi-stall bathroom
- Bunk beds only (10 bunks on each side)

• Common area in the middle of the cabin has a small kitchenette complete with refrigerator, sink, and microwave

Cabin Room

Cabin Bathroom

Common Area

| 2 Rooms   | with 20 Beds       |                                                    |                                    |    |  |
|-----------|--------------------|----------------------------------------------------|------------------------------------|----|--|
| Total Cap | acity = 40         |                                                    |                                    |    |  |
|           |                    |                                                    |                                    |    |  |
| Side A    | 1                  | Sic                                                | de B                               | 1  |  |
|           | 2                  |                                                    |                                    | 2  |  |
|           | 3                  |                                                    |                                    | 3  |  |
|           | 4                  |                                                    |                                    | 4  |  |
|           | 5                  |                                                    |                                    | 5  |  |
|           | 6                  |                                                    |                                    | 6  |  |
|           | 7                  |                                                    |                                    | 7  |  |
|           | 8                  |                                                    |                                    | 8  |  |
|           | 9                  |                                                    |                                    | 9  |  |
|           | 10                 |                                                    |                                    | 10 |  |
|           | 11                 |                                                    |                                    | 11 |  |
|           | 12                 |                                                    |                                    | 12 |  |
|           | 13                 |                                                    |                                    | 13 |  |
|           | 14                 |                                                    |                                    | 14 |  |
|           | 15                 |                                                    |                                    | 15 |  |
|           | 16                 |                                                    |                                    | 16 |  |
|           | 17                 | Meeting                                            |                                    | 17 |  |
|           | 18                 | Space                                              |                                    | 18 |  |
|           | 19                 |                                                    |                                    | 19 |  |
|           | 20                 |                                                    |                                    | 20 |  |
|           |                    |                                                    | No.01                              |    |  |
|           | 1.<br>1.2007 (AMI) |                                                    | Small front porch                  |    |  |
|           | Common Area        |                                                    | Two tables and 8 chairs            |    |  |
|           |                    |                                                    | 4 couches with 8 seats total       |    |  |
|           |                    | full fridge and mircowave                          |                                    |    |  |
|           |                    | sink and some cabnets                              |                                    |    |  |
|           | Bathrooms          |                                                    | Shared bathroom on each side with: |    |  |
|           |                    | 3 showers                                          | 917                                |    |  |
|           |                    | 3 sinks with large vanity<br>3 stalls with toliets |                                    |    |  |