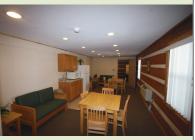

## LODGING

- Total maximum capacity: 44
- Cabin sleeps 22 on each side
- Both sides of cabin have a multi-stall bathroom
- Bunk beds only (10 bunks on each side)

• Common area in the middle of the cabin has a small kitchenette complete with refrigerator, sink, and microwave

Cabin Room

Cabin Bathroom

Common Area

| 2 Rooms   | with 20 Beds       |                                                    |                                    |    |  |
|-----------|--------------------|----------------------------------------------------|------------------------------------|----|--|
| Total Cap | acity = 40         |                                                    |                                    |    |  |
|           |                    |                                                    |                                    |    |  |
| Side A    | 1                  | Sic                                                | de B                               | 1  |  |
|           | 2                  |                                                    |                                    | 2  |  |
|           | 3                  |                                                    |                                    | 3  |  |
|           | 4                  |                                                    |                                    | 4  |  |
|           | 5                  |                                                    |                                    | 5  |  |
|           | 6                  |                                                    |                                    | 6  |  |
|           | 7                  |                                                    |                                    | 7  |  |
|           | 8                  |                                                    |                                    | 8  |  |
|           | 9                  |                                                    |                                    | 9  |  |
|           | 10                 |                                                    |                                    | 10 |  |
|           | 11                 |                                                    |                                    | 11 |  |
|           | 12                 |                                                    |                                    | 12 |  |
|           | 13                 |                                                    |                                    | 13 |  |
|           | 14                 |                                                    |                                    | 14 |  |
|           | 15                 |                                                    |                                    | 15 |  |
|           | 16                 |                                                    |                                    | 16 |  |
|           | 17                 | Meeting                                            |                                    | 17 |  |
|           | 18                 | Space                                              |                                    | 18 |  |
|           | 19                 |                                                    |                                    | 19 |  |
|           | 20                 |                                                    |                                    | 20 |  |
|           |                    |                                                    | No.01                              |    |  |
|           | 1.<br>1.2007 (AMI) |                                                    | Small front porch                  |    |  |
|           | Common Area        |                                                    | Two tables and 8 chairs            |    |  |
|           |                    |                                                    | 4 couches with 8 seats total       |    |  |
|           |                    | full fridge and mircowave                          |                                    |    |  |
|           |                    | sink and some cabnets                              |                                    |    |  |
|           | Bathrooms          |                                                    | Shared bathroom on each side with: |    |  |
|           |                    | 3 showers                                          | 917                                |    |  |
|           |                    | 3 sinks with large vanity<br>3 stalls with toliets |                                    |    |  |