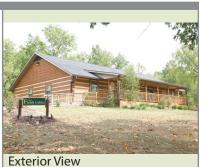

## **Fields** Cabin

## Cedarmore Main Campus

Fields Cabin is located on one of the highest points on the Cedarmore Main Campus. With its log cabin feel, Fields Cabin offers comfortable lodging and a front deck to enjoy the scenery.