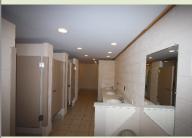

## LODGING

- Total maximum capacity: 44
- Cabin sleeps 22 on each side
- Both sides of cabin have a multi-stall bathroom
- Bunk beds only (10 bunks on each side)

• Common area in the middle of the cabin has a small kitchenette complete with refrigerator, sink, and microwave

Cabin Room

Cabin Bathroom

Common Area

| 2 Rooms   | with 20 Beds       |                                                    |                                    |    |  |
|-----------|--------------------|----------------------------------------------------|------------------------------------|----|--|
| Total Cap | acity = 40         |                                                    |                                    |    |  |
|           |                    |                                                    |                                    |    |  |
| Side A    | 1                  | Sic                                                | de B                               | 1  |  |
|           | 2                  |                                                    |                                    | 2  |  |
|           | 3                  |                                                    |                                    | 3  |  |
|           | 4                  |                                                    |                                    | 4  |  |
|           | 5                  |                                                    |                                    | 5  |  |
|           | 6                  |                                                    |                                    | 6  |  |
|           | 7                  |                                                    |                                    | 7  |  |
|           | 8                  |                                                    |                                    | 8  |  |
|           | 9                  |                                                    |                                    | 9  |  |
|           | 10                 |                                                    |                                    | 10 |  |
|           | 11                 |                                                    |                                    | 11 |  |
|           | 12                 |                                                    |                                    | 12 |  |
|           | 13                 |                                                    |                                    | 13 |  |
|           | 14                 |                                                    |                                    | 14 |  |
|           | 15                 |                                                    |                                    | 15 |  |
|           | 16                 |                                                    |                                    | 16 |  |
|           | 17                 | Meeting                                            |                                    | 17 |  |
|           | 18                 | Space                                              |                                    | 18 |  |
|           | 19                 |                                                    |                                    | 19 |  |
|           | 20                 |                                                    |                                    | 20 |  |
|           |                    |                                                    | No.01                              |    |  |
|           | 1.<br>1.2007 (AMI) |                                                    | Small front porch                  |    |  |
|           | Common Area        |                                                    | Two tables and 8 chairs            |    |  |
|           |                    |                                                    | 4 couches with 8 seats total       |    |  |
|           |                    | full fridge and mircowave                          |                                    |    |  |
|           |                    | sink and some cabnets                              |                                    |    |  |
|           | Bathrooms          |                                                    | Shared bathroom on each side with: |    |  |
|           |                    | 3 showers                                          | 917                                |    |  |
|           |                    | 3 sinks with large vanity<br>3 stalls with toliets |                                    |    |  |