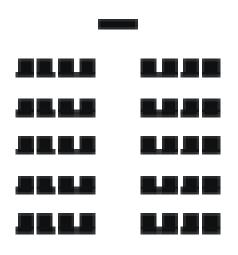

# Please Select a Set Up Option

Lecture with Isle

**Lecture with Tables** 

Horseshoe

Boardroom

Horseshoe option is only available for groups of 25 or less.