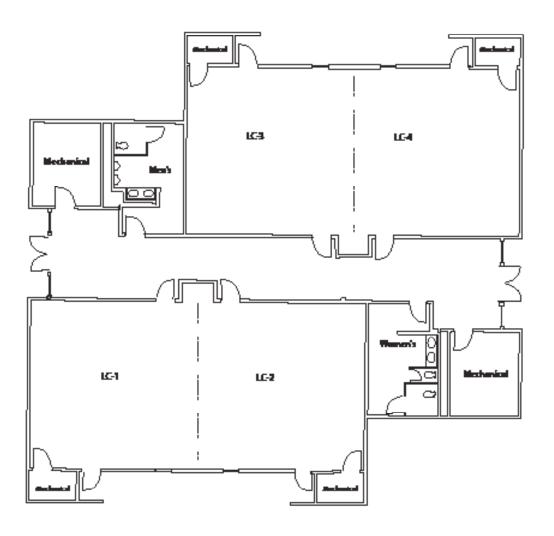

#### **MEETING**

- 4 rooms, each holding 50-75 guests
- Alternate setup 2 rooms each holding 100 guests
- Mounted Plasma TVs in each room
- Risers available 4 ft. by 8 ft.