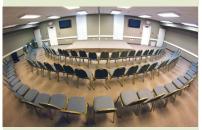

## **Lassiter Conference**

### Jonathan Creek Campus

Lassiter Conference Center is a well-equipped facility for small or large breakout groups. It is centrally located directly next to the Dining Hall, which makes Lassiter Conference Center the perfect place to host your small groups or conference breakout sessions.

#### **MEETING**

- 4 rooms, each holding 50-75 guests
- Alternate setup 2 rooms each holding 100 guests
- Mounted Plasma TVs in each room
- Risers available 4 ft. by 8 ft.

#### **Exterior View**

**Breakout Room** 

**Breakout Room** 