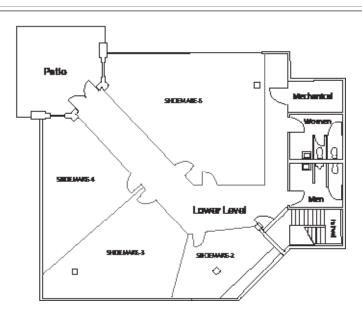

#### **MEETING**

- Maximum capacity: 200
- Five small group rooms hold 15-25 guests each
- Sound system, projector, and screen (computer not provided)

#### **Exterior View**

Inside Chapel

**Small Group Rooms** 