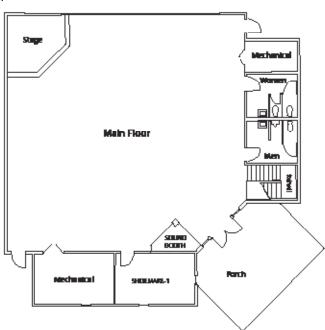

#### **MEETING**

- Maximum capacity: 200
- Five small group rooms hold 15-25 guests each
- Sound system, projector, and screen (computer not provided)

#### **Exterior View**

Inside Chapel

**Small Group Rooms** 