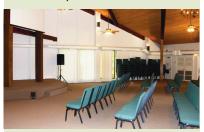

## **Shoemake Chapel**

### Jonathan Creek Campus

Shoemake Chapel is an intermediate size meeting space with both large and small group areas. With its distinctive large windows in the upper level, Shoemake offers beautiful views while gathering together.



#### **MEETING**

- Maximum capacity: 200
- Five small group rooms hold 15-25 guests each
- Sound system, projector, and screen (computer not provided)



#### **Exterior View**



Inside Chapel



**Small Group Rooms** 





# Please Select a Set Up Option

Lecture with Isle

**Lecture with Tables** 







Horseshoe



Boardroom



Horseshoe option is only available for groups of 25 or less.