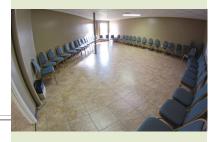

### Jonathan Creek Campus

Shoemake Chapel is an intermediate size meeting space with both large and small group areas. With its distinctive large windows in the upper level, Shoemake offers beautiful views while gathering together.

#### **Exterior View**

Inside Chapel

**Small Group Rooms** 